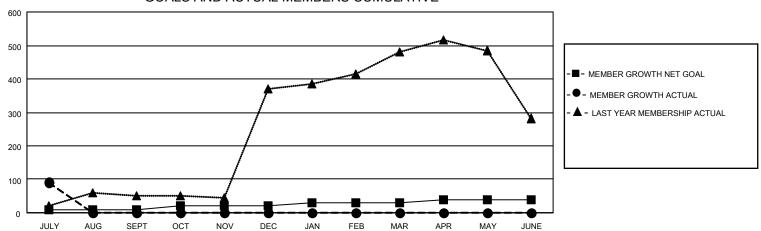

## GOALS AND ACTUAL MEMBERS CUMULATIVE

|                  |    |                                 | 17                                   |                |       |
|------------------|----|---------------------------------|--------------------------------------|----------------|-------|
| DROPPED CLUBS: 0 |    | 19 CLUBS OF 143 ADDED 1 OR MORE | GENDER DISTRIBUTION                  |                |       |
|                  |    | NEW MEMBERS                     | MALE                                 | 3,192 (74.13%) |       |
|                  |    |                                 | FEMALE                               | 1,114 (25.87%) |       |
| DROPPED MEMBERS  |    |                                 |                                      |                |       |
| DECEASED         | 0  | CLICK HERE FOR CUMULATIVE       | TOTAL FAMILY UNIT MEMBERS            |                | 2,085 |
| CLUB CANCELLED   | 0  | MEMBERSHIP DATA                 | FAMILY MEMBERS PAYING HALF 1,12 DUES |                | 4 400 |
| OTHER            | 27 |                                 |                                      |                | 1,129 |
| TOTAL            | 27 |                                 |                                      |                |       |

## MONTHLY MEMBERSHIP PROGRESS REPORT

LOCATION INDIA District 318 A Results as of: 7/31/2021

| Clubs         |               |             |               | Members               |                        |                         |                                                    |  |
|---------------|---------------|-------------|---------------|-----------------------|------------------------|-------------------------|----------------------------------------------------|--|
|               | RESULTS FOR   | R 2021-2022 |               | RESULTS FOR 2021-2022 |                        |                         |                                                    |  |
| QUARTER       | NEW CLUB GOAL | NEW CLUBS   | DROPPED CLUBS | QUARTER MEM           | BER GROWTH NET<br>GOAL | MEMBER GROWTH<br>ACTUAL | DROPPED<br>MEMBERS ACTUAL<br>(including transfers) |  |
| JULY/AUG/SEPT | 2             | 4           | 0             | JULY/AUG/SEPT         | 10                     | 121                     | 27                                                 |  |
| OCT/NOV/DEC   | 2             | 0           | 0             | OCT/NOV/DEC           | 10                     | 0                       | 0                                                  |  |
| JAN/FEB/MAR   | 2             | 0           | 0             | JAN/FEB/MAR           | 10                     | 0                       | 0                                                  |  |
| APR/MAY/JUNE  | 2             | 0           | 0             | APR/MAY/JUNE          | 10                     | 0                       | 0                                                  |  |