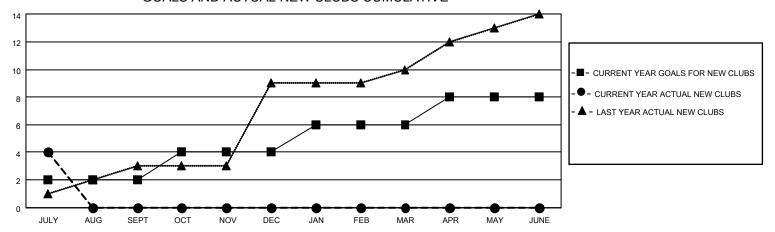

## GOALS AND ACTUAL NEW CLUBS CUMULATIVE

## MONTHLY MEMBERSHIP PROGRESS REPORT

LOCATION INDIA District 318 A Results as of: 7/31/2021

| Clubs         |               |             |               | Members               |                        |                         |                                                    |  |
|---------------|---------------|-------------|---------------|-----------------------|------------------------|-------------------------|----------------------------------------------------|--|
|               | RESULTS FOR   | R 2021-2022 |               | RESULTS FOR 2021-2022 |                        |                         |                                                    |  |
| QUARTER       | NEW CLUB GOAL | NEW CLUBS   | DROPPED CLUBS | QUARTER MEM           | BER GROWTH NET<br>GOAL | MEMBER GROWTH<br>ACTUAL | DROPPED<br>MEMBERS ACTUAL<br>(including transfers) |  |
| JULY/AUG/SEPT | 2             | 4           | 0             | JULY/AUG/SEPT         | 10                     | 121                     | 27                                                 |  |
| OCT/NOV/DEC   | 2             | 0           | 0             | OCT/NOV/DEC           | 10                     | 0                       | 0                                                  |  |
| JAN/FEB/MAR   | 2             | 0           | 0             | JAN/FEB/MAR           | 10                     | 0                       | 0                                                  |  |
| APR/MAY/JUNE  | 2             | 0           | 0             | APR/MAY/JUNE          | 10                     | 0                       | 0                                                  |  |